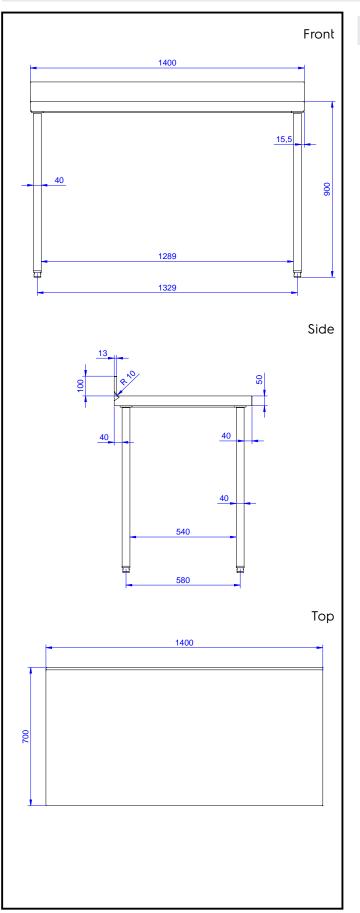

## Key Information:

External dimensions, Width:132847 (WTD1417N)1400 mmExternal dimensions, Depth:700 mmExternal dimensions, Height:900 mmWorktop thickness:50 mmWorktop/Shelf radius:90°Net weight:47 kg